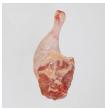

mericas/mna



## HIGH QUALITY, HIGH YIELD

TAKIDAS automatically separates bone and leg meat after loading turkey whole legs onto the machine.

# INDIVIDUAL MEASUREMENT AND OPTIMUM CUTTING

Automated inividual measurement and optimum cutting positions ensure high yield ratio and high quality deboned meat, regardless of the turkey legs' size as long as they are within 700~2,500g or 1.54~5.51lbs per leg.

### **AUTO-LOADING SYSTEM**

Higher productivity can be achieved by employing the auto-loading system, which enables one person to load whole legs onto up to three TAKIDAS machines.

### HYGIENIC OPERATION

A highly hygienic operation can be achieved due to the minimum human contact while processing. Hot water wash-downs and chemical sterilization are feasible.

#### **PROCESSING IMAGE**









#### **DIMENSIONS & SPECIFICATIONS**

Dimensions are for reference only. Please contact Mayekawa for more detailed drawings.

| Capacity                 | 700 legs/hour, maximum                                                         |                                     |
|--------------------------|--------------------------------------------------------------------------------|-------------------------------------|
| Model                    | MTT-03                                                                         |                                     |
| Applicable raw materials | Turkey whole leg (700~2,500g or 1.54~5.51lbs/leg)                              |                                     |
| Standard dimensions      | 1,580mm(L) x 1,770mm(W) x 2,550(H) or [62.2in