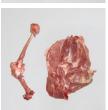

ricas/mna



## HIGH QUALITY, HIGH YIELD

TAKIDAS automatically separates bone and leg meat after loading turkey whole legs onto the machine.

# INDIVIDUAL MEASUREMENT AND OPTIMUM CUTTING

Automated inividual measurement and optimum cutting positions ensure high yield ratio and high quality deboned meat, regardless of the turkey legs' size as long as they are within 700~2,500g or 1.54~5.51lbs per leg.

### **AUTO-LOADING SYSTEM**

Higher productivity can be achieved by employing the auto-loading system, which enables one person to load whole legs onto up to three TAKIDAS machines.

### HYGIENIC OPERATION

A highly hygienic operation can be achieved due to the minimum human contact while processing. Hot water wash-downs and chemical sterilization are feasible.

#### **PROCESSING IMAGE**









#### **DIMENSIONS & SPECIFICATIONS**

Dimensions are for reference only. Please contact Mayekawa for more detailed drawings.

| Capacity                 | 700 legs/hour, maximum                                                         |                                     |
|--------------------------|--------------------------------------------------------------------------------|-------------------------------------|
| Model                    | MTT-03                                                                         |                                     |
| Applicable raw materials | Turkey whole leg (700~2,500g or 1.54~5.51lbs/leg)                              |                                     |
| Standard dimensions      | 1,580mm(L) x 1,770mm(W) x 2,550(H) or [62.2in(L