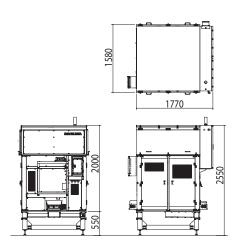

#### **DIMENSIONS & SPECIFICATIONS**

Dimensions are for reference only. Please contact Mayekawa for more detailed drawings.

| Capacity                 | 700 legs/hour, maximum                                                         |                                     |
|--------------------------|--------------------------------------------------------------------------------|-------------------------------------|
| Model                    | MTT-03                                                                         |                                     |
| Applicable raw materials | Turkey whole leg (700~2,500g or 1.54~5.51lbs/leg)                              |                                     |
| Standard dimensions      | 1,580mm(L) x 1,770mm(W) x 2,550(H) or [62.2in(L) x 69.7in(W) x 100.4in (H)] *1 |                                     |
| Weight                   | 1,900kg (4,189lbs)                                                             |                                     |
| Utility                  | Electricity                                                                    | 3φ 200V 8kW                         |
|                          | Compressed air                                                                 | 0.6MPa (87.0PSI) 500l/min (17.7CFM) |
| Options                  | Auto-loading system                                                            |                                     |
|                          | Circular cutter sharpener                                                      |                                     |
|                          | Straight cutter sharpener                                                      |                                     |

<sup>\*1</sup> Height may vary depending on the site conditions.

MAYEKAWA USA, INC. https://mayekawa.com/americas/mna

24 Hr Service: +1 (800) 836-9266 info@mayekawausa.com MAYEKAWA CANADA, INC. https://mayekawa.com/americas/mna