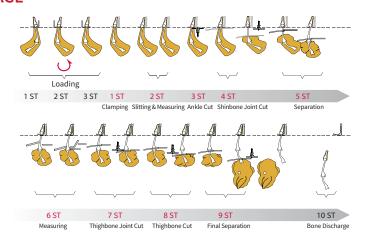

#### **PROCESSING IMAGE**

## HIGH QUALITY, HIGH YIELD

TAKIDAS automatically separates bone and leg meat after loading turkey whole legs onto the machine.

# INDIVIDUAL MEASUREMENT AND OPTIMUM CUTTING

Automated inividual measurement and optimum cutting positions ensure high yield ratio and high quality deboned meat, regardless of the turkey legs' size as long as they are within 700~2,500g or 1.54~5.51lbs per leg.