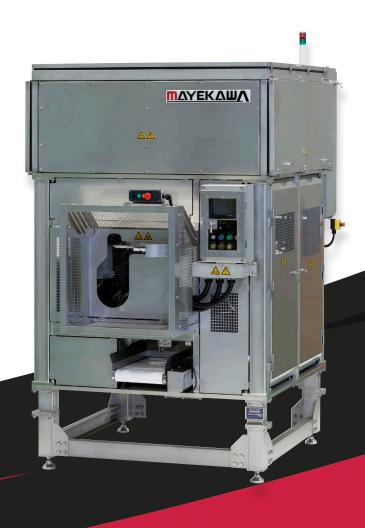

**Deboning Machine** 

**Turkey Whole Leg Deboning Machine** 

https://mayekawa.com/americas/mna

## HIGH QUALITY, HIGH YIELD

TAKIDAS automatically separates bone and leg meat after loading turkey whole legs onto the machine.

# INDIVIDUAL MEASUREMENT AND OPTIMUM CUTTING

Automated inividual measurement and optimum cutting positions ensure high yield ratio and high quality deboned meat, regardless of the turkey legs' size as long as they are within 700~2,500g or 1.54~5.51lbs per leg.

### **AUTO-LOADING SYSTEM**

Higher productivity can be achieved by employing the auto-loading system, which enables one person to load whole legs onto up to three TAKIDAS machines.

### HYGIENIC OPERATION

A highly hygienic operation can be achieved due to the minimum human contact while processing. Hot water wash-downs and chemical sterilization are feasible.